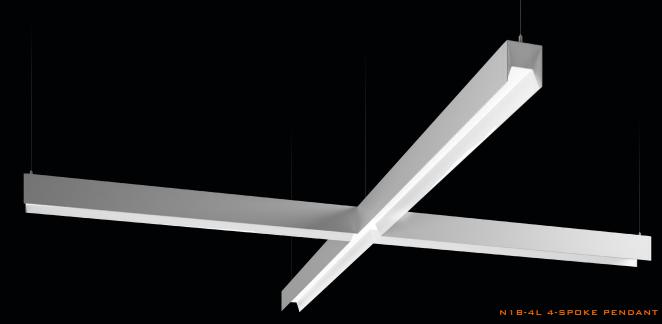

PERFORMANCE

LINEAR

SYSTEM











Recessed configurations, high performance optics and integral driver for ease of installation.



ONE











## DESIGN

Minimalist four inch rectilinear profile

Luminous regressed lens cavity

Elegant knife edge trim

## CONSTRUCTION

Extruded aluminum construction

Die-formed internal components

Die-cast endcaps

White, Silver, Black or custom color finish

#### PERFORMANCE

High-Performance optics balancing widespread distribution, precise cutoff and glare control

## CONFIGURATIONS

N1D Suspended Direct

N1B Suspended Bidirectional Indirect Direct

N1S Surface Mount Direct

N1R Recessed Direct Mounting Options

## INSTALLATION

Integral driver for simple installation Individual or continuous row mounting

# TRANSITIONS

90° luminous corners

3 or 4 spoke pendant configuratio