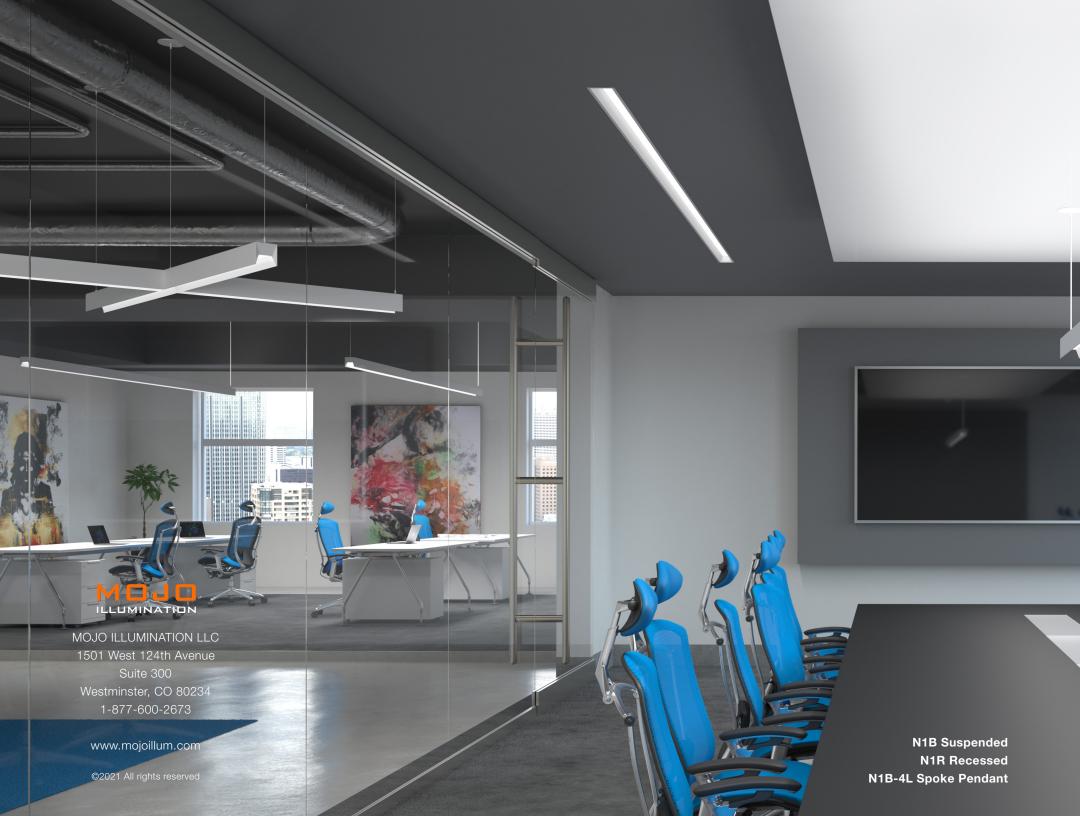

## CONFIGURATIONS

N1D Suspended Direct

N1B Suspended Bidirectional Indirect Direct

N1S Surface Mount Direct

N1R Recessed Direct Mounting Options

# TRANSITIONS

90° luminous corners

3 or 4 spoke pendant configurations