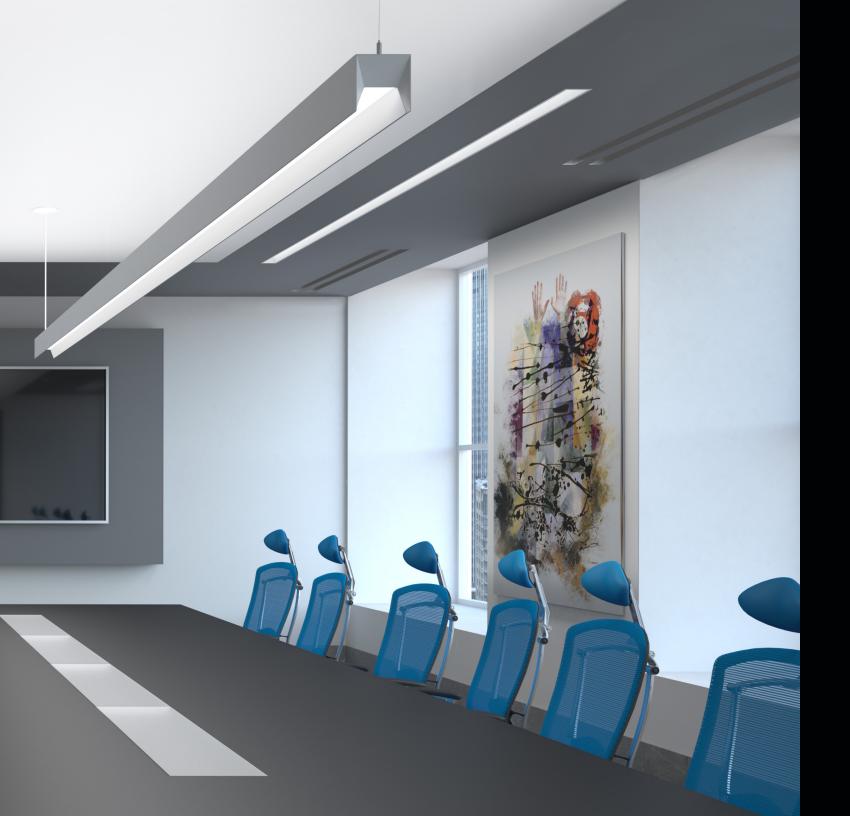

## CONFIGURATIONS

N1D Suspended Direct

N1B Suspended Bidirectional Indirect Direct

N1S Surface Mount Direct

N1R Recessed Direct Mounting Options

## INSTALLATION

Integral driver for simple installation Individual or continuous row mounting