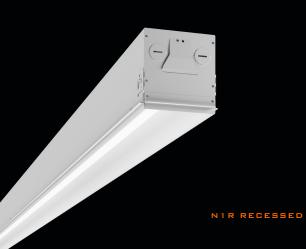

## CONFIGURATIONS

N1D Suspended Direct

N1B Suspended Bidirectional Indirect Direct

N1S Surface Mount Direct

N1R Recessed Direct Mounting Options