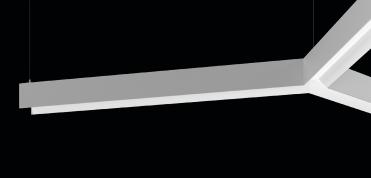

PERFORMANCE

LINEAR

SYSTEM











Recessed configurations, high performance optics and integral driver for ease of installation.



ONE











## DESIGN

Minimalist four inch rectilinear profile

Luminous regressed lens cavity

Elegant knife edge trim

## CONSTRUCTION

Extruded aluminum construction

Die-formed internal components

Die-cast endcaps

White, Silver, Black or custom color finish

#### PERFORMANCE

High-Performance optics balancing widespread distribution, precise cutoff and glare control

## CONFIGURATIONS

N1D Suspended Direct

N1B Suspended Bidirectional Indirect Direct

N1S Surface Mount Direct

N1R Recessed Direct Mounting Options

## INSTALLATION

Integral driver for simple installation Individual or continuous row mounting

# TRANSITIONS

90° luminous corners

3 or 4 spoke pendant configurations





#### INDIVIDUAL LENGTHS

4'
6'
8'
CONTINUOUS LENGTHS