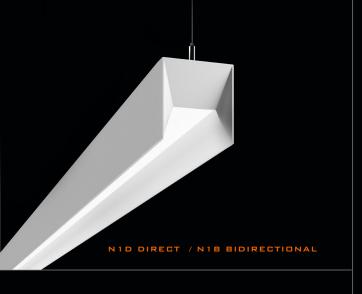

## DESIGN

Minimalist four inch rectilinear profile

Luminous regressed lens cavity

Elegant knife edge trim

## CONSTRUCTION

Extruded aluminum construction

Die-formed internal components

Die-cast endcaps

White, Silver, Black or custom color finish

## CONFIGURATIONS

N1D Suspended Direct

N1B Suspended Bidirectional Indirect Direct

N1S Surface Mount Direct

N1R Recessed Direct Mounting Options