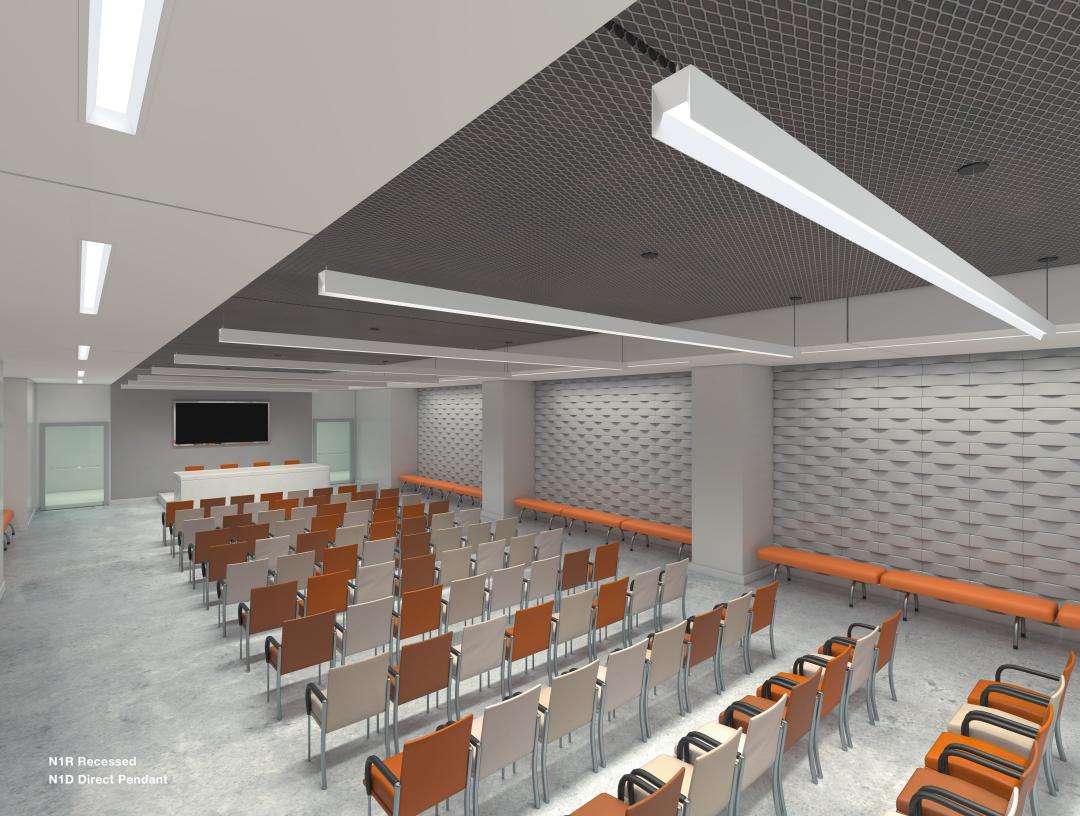

## CONFIGURATIONS

N1D Suspended Direct

N1B Suspended Bidirectional Indirect Direct

N1S Surface Mount Direct

N1R Recessed Direct Mounting Options

## INSTALLATION

Integral driver for simple installation Individual or continuous row mounting