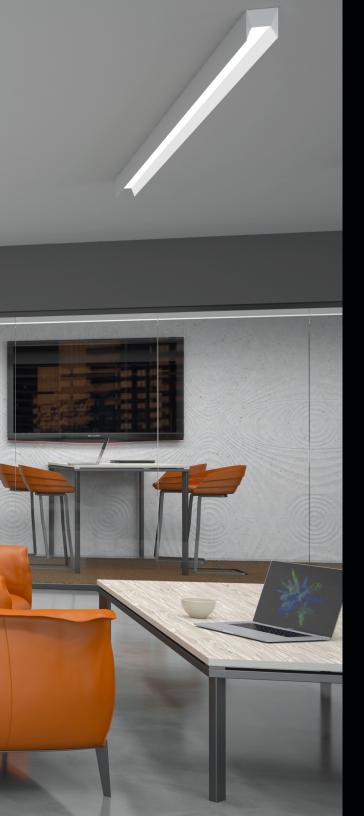

## DESIGN

Minimalist four inch rectilinear profile

Luminous regressed lens cavity

Elegant knife edge trim

#### PERFORMANCE

High-Performance optics balancing widespread distribution, precise cutoff and glare control

## INSTALLATION

Integral driver for simple installation Individual or continuous row mounting