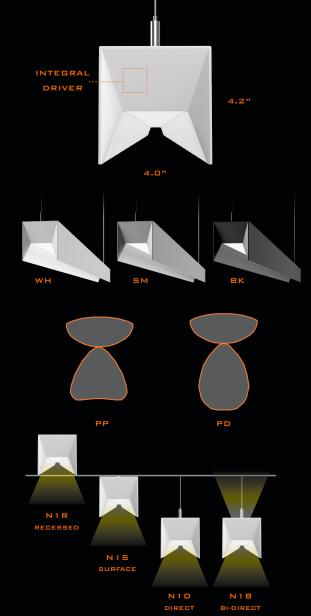

## CONSTRUCTION

Extruded aluminum construction

Die-formed internal components

Die-cast endcaps

White, Silver, Black or custom color finish

## CONFIGURATIONS

N1D Suspended Direct

N1B Suspended Bidirectional Indirect Direct

N1S Surface Mount Direct

N1R Recessed Direct Mounting Options

## INSTALLATION

Integral driver for simple installation Individual or continuous row mounting